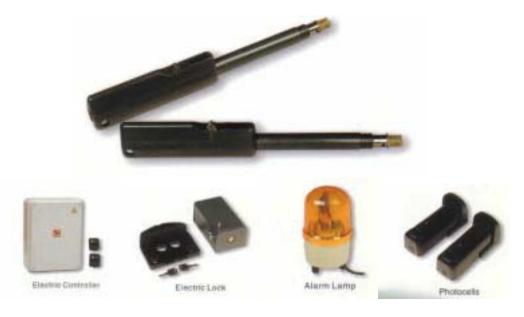

## Dual Swing Gate Openers YG-200 U / E Swing Gate Opener / Operator

(Alarm Lamp, Keypad and Photocells Sold Separately)

- Supports gate leafs up to 440lb or 10 feet
- Keypad Interface
- Single Button Interface
- Three Position Switch Interface
- Infrared Safety Beam Interface
- Supports up to 100 Remotes, 2 included.
- RF Rolling Code, prevents thieves.
- Auto-Close Feature
- Solid Steel Lock included
- Push to Open or Pull to Open Configurable
- Self Learning Opening / Closing Limit Capability
- Manual Key Release for Emergencies
- Self-locking and reversible gear motor
- Die-cast aluminum and quality painted body
- Water-proof design
- Adjustable output thrust
- Built-in micro-switches for gate opening arrest

- Relay Coil Voltage: DC 12V, SCM power supply: DC 5V
- Easy installation, full fitting accessories are provided with motor kits
- Operator can be post mounted inside gate and gate leaf direction can be both inward or outward.
- Adjustable auto-close child safety obstruction sensitivity and dual gate operable sequence.
- Power Supply: AC 110V or 220V
- Max. power 735W
- Electronic Lock: DC 12V 2A
- Operating Time: 20 seconds ~ 100 seconds
- Weight of Control Box: 4.4. lbs. (2Kg)
- Extremely quiet Overheat and over-current protection
- Time-Delay protection
- Control panel with interface for photocells, loop detector, IC card reader & alarm lamp, and Keypad