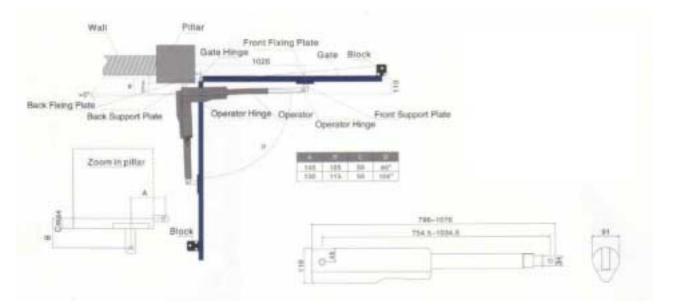

## Dual Swing Gate Openers YG-200 U / E Swing Gate Opener / Operator

(Alarm Lamp, Keypad and Photocells Sold Separately)

- Supports gate leafs up to 440lb or 10 feet
- Keypad Interface
- Single Button Interface
- Three Position Switch Interface
- Infrared Safety Beam Interface
- Supports up to 100 Remotes, 2 included.
- RF Rolling Code, prevents thieves.
- Auto-Close Feature
- Solid Steel Lock included
- Push to Open or Pull to Open Configurable
- Self Learning Opening / Closing Limit Capability
- Manual Key Release for Emergencies
- Self-locking and reversible gear motor
- Die-cast aluminum and quality painted body
- Water-proof design
- Adjustable output thrust
- Built-in micro-switches for gate opening arrest

- Relay Coil Voltage: DC 12V, SCM power supply: DC 5V
- Easy installation, full fitting accessories are provided with motor kits
- Operator can be post mounted inside gate and gate leaf direction can be both inward or outward.
- Adjustable auto-close child safety obstruction sensitivity and dual gate operable sequence.
- Power Supply: AC 110V or 220V
- Max. power 735W
- Electronic Lock: DC 12V 2A
- Operating Time: 20 seconds ~ 100 seconds
- Weight of Control Box: 4.4. lbs. (2Kg)
- Extremely quiet Overheat and over-current protection
- Time-Delay protection
- Control panel with interface for photocells, loop detector, IC card reader & alarm lamp, and Keypad

## Dual Swing Gate Openers YG-200 U / E Swing Gate Opener / Operator

| Technical Data       |                   |                |
|----------------------|-------------------|----------------|
| Model                | YG-200E           | YG-200U        |
| Power Supply         | 220-240V, 50/60Hz | 110-120V, 60Hz |
| Motor Speed          | 1250 rpm          | 1500 rpm       |
| Output Power         | 110W              | 100W           |
| Max. Thrust          | 1500N             |                |
| Opening time         | <22 sec           |                |
| Working Angle        | Up to 105 Degrees |                |
| Max. Weight per leaf | 200 Kg            |                |
| Max. Length per leaf | 2.5 meters        |                |
| Duty Cycle           | 25%               |                |
| Working Temperature  | -40C to 70C       |                |
| Weight               | 8 Kg              |                |